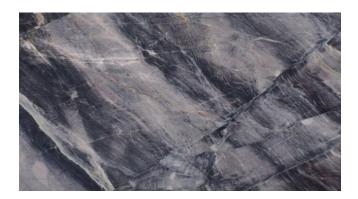

# **Material**Quartzite

Color

Blue, Grey, White

**Stock Finishes** 

Polished

**Stock Sizes** 

Slabs - 3cm