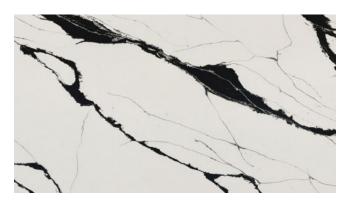

# **UNIQUE CALACATTA BLACK**

## Material Quartz

**Color** Black, White

Stock Finishes Polished

Stock Sizes Slabs - 3cm

**Durability/Uses** Interior Flooring, Interior Walls, Kitchen Counters, Other Counters