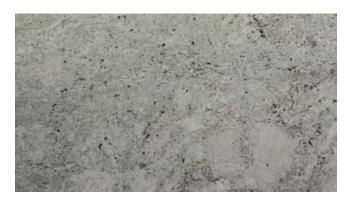

# **COLONIAL WHITE**

## Material Granite

**Color** Beige, Black, Grey, White, Taupe

Stock Finishes Polished

Stock Sizes Slabs - 3cm

**Durability/Uses** Interior Flooring, Interior Walls, Kitchen Counters, Other Counters