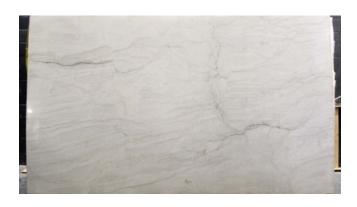

# CALACATTA LUX POLISHED/SUEDE

## Material

Quartzite

#### Color

Beige, Blue, White, Taupe