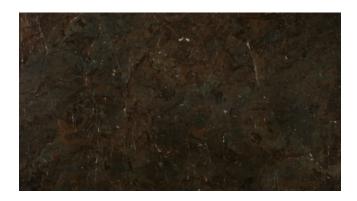

# **GUINESS BROWN - CLEARANCE**



# Material

Quartzite

#### Color

Brown

### **Stock Finishes**

Polished

#### **Stock Sizes**

Slabs - 3cm

## **Durability/Uses**

Interior Flooring, Interior Walls, Kitchen Counters, Other Counters

## **Flooring Application**

Acceptable for use on interior flooring applications.

Cut-to-size for flooring applications from slab material.

### Maintainance

Use DryTreat penatrating sealers to seal your stone, and Hannafin cleaners to keep it beautifully maintained. Some stones may benefit from the application of Enhance Plus. Click here to read more about DryTreat Sealers & DryTreat Sealers.

#### **Notes**