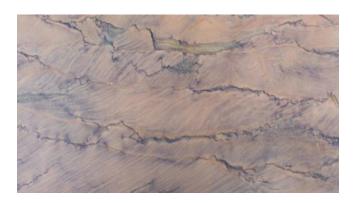

# **IMPERIAL BLUE - CLEARANCE**



## Material

Quartzite

#### Color

Blue

## **Stock Finishes**

Polished

#### **Stock Sizes**

Slabs - 2cm

# **Durability/Uses**

Exterior Cladding, Interior Flooring, Interior Walls, Kitchen Counters, Other Counters

# **Flooring Application**

Acceptable for use on interior flooring applications.

Cut-to-size for flooring applications from slab material.

## Maintainance

Use DryTreat penatrating sealers to seal your stone, and Hannafin cleaners to keep it beautifully maintained. Some stones may benefit from the application of Enhance Plus. Click here to read more about DryTreat Sealers & DryTreat Sealers.

#### **Notes**