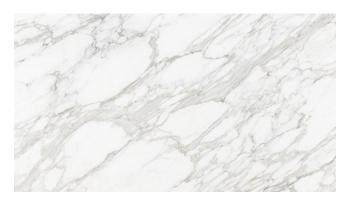

## CALACATTA ROYALE

Material Sintered Compact Surface

Color Not specified.

Stock Finishes Polished

Stock Sizes Slabs - 3cm

**Durability/Uses** Interior Walls, Kitchen Counters, Other Counters, Bathroom Vanities