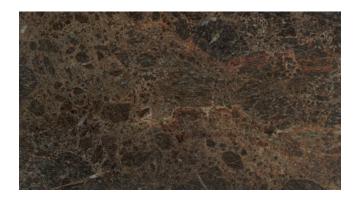

# **MARRON CALAIS - CLEARANCE**



# Material

Quartzite

#### Color

Brown

#### **Stock Finishes**

Leather/Suede

#### **Stock Sizes**

Slabs - 3cm

### **Durability/Uses**

Interior Flooring, Interior Walls, Kitchen Counters, Other Counters

## **Flooring Application**

Acceptable for use on interior flooring applications.

Cut-to-size for flooring applications from slab material.

#### Maintainance

Use DryTreat penatrating sealers to seal your stone, and Hannafin cleaners to keep it beautifully maintained. Some stones may benefit from the application of Enhance Plus. Click here to read more about DryTreat Sealers & Cleaners.

### **Notes**