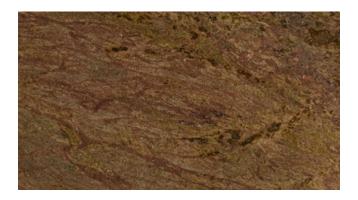

# **RED MONTANA CROSS CUT - CLEARANCE**

# Material

Granite

## Color

Brown, Red