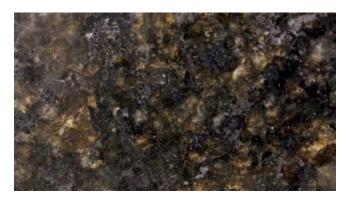

# **UBA TUBA**

Material Granite

Color Green

Stock Finishes Polished

Stock Sizes Slabs - 3cm, Slabs - 2cm