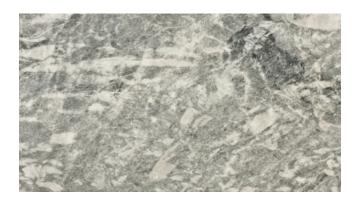

# **GRIGIO LIGHT VENATO**



# Material

Marble

## Color

Grey

## **Stock Finishes**

Brushed, Honed, Polished, Tumbled

#### **Stock Sizes**

Slabs - 2cm, 18x18 Tile, 12x12 Tile, Mesh / Mosaic / 4x4

# **Durability/Uses**

Interior Flooring, Interior Walls, Kitchen Counters, Other Counters

# **Flooring Application**

Acceptable for use on interior flooring applications.

## **Maintainance**

Use DryTreat penatrating sealers to seal your stone, and Hannafin cleaners to keep it beautifully maintained. Some stones may benefit from the application of Enhance Plus. Click here to read more about DryTreat Sealers & DryTreat Sealers.

#### **Notes**