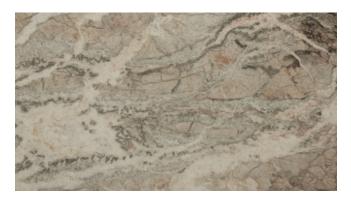

## FIOR DI PESCO

Material Marble

Color Grey, Pink, Purple, White

Stock Finishes Polished

Stock Sizes Slabs - 2cm

**Durability/Uses** Interior Flooring, Interior Walls, Kitchen Counters, Other Counters