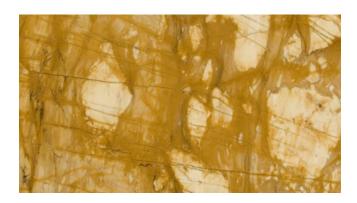

# **GIALLO SIENNA EXTRA - CLEARANCE**



# Material

Marble

### Color

Beige, Gold, Yellow

### **Stock Finishes**

Polished

#### **Stock Sizes**

Slabs - 2cm

# **Durability/Uses**

Interior Flooring, Interior Walls, Other Counters

# Flooring Application

Tile availability and the option of larger cut-to-size formats give you the custom flooring and backsplash possibilities you are looking for.

### Maintainance

Use DryTreat penatrating sealers to seal your stone, and Hannafin cleaners to keep it beautifully maintained. Some stones may benefit from the application of Enhance Plus. Click here to read more about DryTreat Sealers & DryTreat Sealers.

#### **Notes**