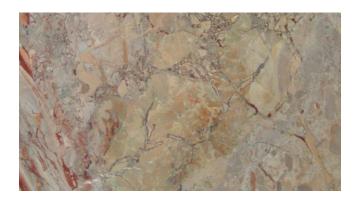

# **MURRELET**

### Material

Marble

#### Color

Beige, Brown, Gold, Grey, Multicolor, Orange, Pink, Red, Taupe, Rust