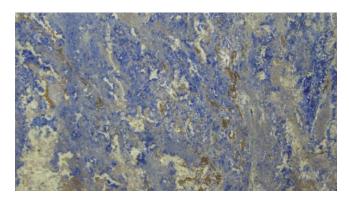

# **RIVIERA BLUE - CLEARANCE**

### Material Marble

**Color** Blue, Grey, White

Stock Finishes Polished

Stock Sizes Slabs - 2cm

**Durability/Uses** Interior Flooring, Interior Walls, Other Counters