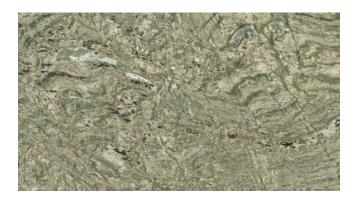

# **VERCHOY - CLEARANCE**



# Material

Quartzite

#### Color

Beige, Black, Grey, Green, White

## **Stock Finishes**

Honed, Polished

#### **Stock Sizes**

Slabs - 3cm, Slabs - 2cm

# **Durability/Uses**

Interior Flooring, Interior Walls, Other Counters

# Flooring Application

Tile availability and the option of larger cut-to-size formats give you the custom flooring and backsplash possibilities you are looking for.

## Maintainance

Use DryTreat penatrating sealers to seal your stone, and Hannafin cleaners to keep it beautifully maintained. Some stones may benefit from the application of Enhance Plus. Click here to read more about DryTreat Sealers & DryTreat Sealers.

#### **Notes**