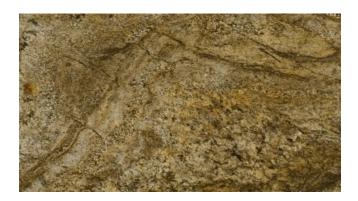

# **TAUPE RIVER**

# Material

Granite

# Color

Black, Brown, Gold, Grey, White, Taupe, Rust