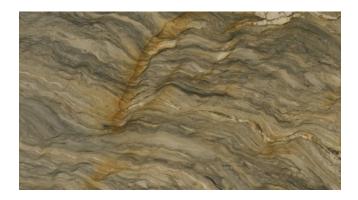

## Material

Quartzite

#### Color

Beige, Black, Blue, Gold, Grey, Green, Multicolor, White, Taupe, Rust