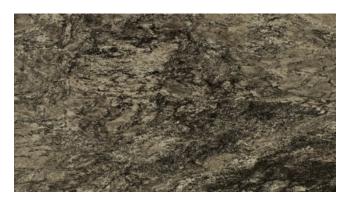

## **PEWTER MIST - CLEARANCE**

Material Granite

**Color** Black, Grey, White, Taupe

Stock Finishes Polished

Stock Sizes Slabs - 3cm

**Durability/Uses** Interior Flooring, Interior Walls, Kitchen Counters, Other Counters