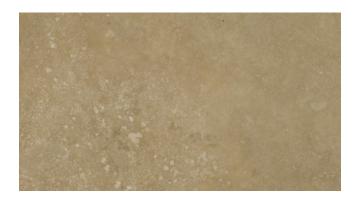

# **PARTHENON CREAM**



## Material

Travertine

#### Color

Beige, Brown, Taupe

## **Stock Finishes**

Honed + Filled, Honed + Unfilled, Tumbled

#### **Stock Sizes**

Slabs - 3cm, Slabs - 2cm, 12x12 Tile, Mesh / Mosaic / 4x4

# **Durability/Uses**

Exterior Pavers, Interior Flooring, Interior Walls

# **Flooring Application**

Acceptable to be used on flooring applications.

## Maintainance

Use DryTreat penatrating sealers to seal your stone, and Hannafin cleaners to keep it beautifully maintained. Some stones may benefit from the application of Enhance Plus. Click here to read more about DryTreat Sealers & DryTreat Sealers.

#### **Notes**