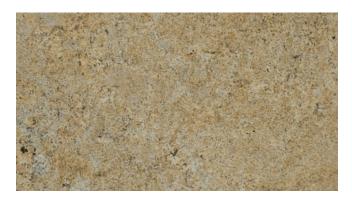

## **MILLENIUM DREAM - CLEARANCE**

Material Granite

**Color** Beige, Gold, Grey, Taupe

Stock Finishes Polished

Stock Sizes Slabs - 3cm

**Durability/Uses** Interior Flooring, Interior Walls, Kitchen Counters, Other Counters