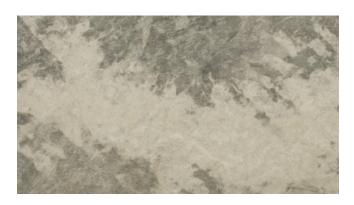

# **BADAL GRIGIO LIGHT - CLEARANCE**

# Material

Marble

### Color

Grey, White