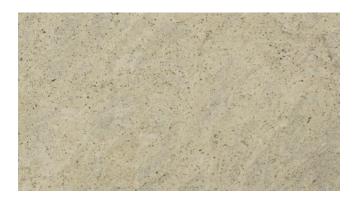

# **KASHMIR WHITE - CLEARANCE**



# Material

Granite

# Color

Grey, White

# **Stock Finishes**

Polished

#### **Stock Sizes**

Slabs - 3cm

# **Durability/Uses**

Interior Flooring, Interior Walls, Kitchen Counters, Other Counters

# Flooring Application

Tile availability and the option of larger cut-to-size formats give you the custom flooring and backsplash possibilities you are looking for.

# Maintainance

Use DryTreat penatrating sealers to seal your stone, and Hannafin cleaners to keep it beautifully maintained. Some stones may benefit from the application of Enhance Plus. Click here to read more about DryTreat Sealers & DryTreat Sealers.

#### **Notes**