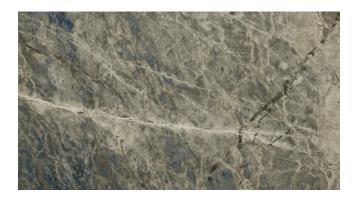

# **LAPIS EYES - CLEARANCE**

# Material

Marble

## Color

Blue, Grey, Green, White