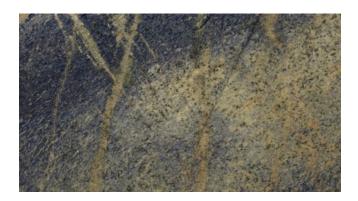

# **SODA LITE BLUE - CLEARANCE**



# Material

Granite

### Color

Blue, Grey

### **Stock Finishes**

Polished

#### **Stock Sizes**

Slabs - 2cm

# **Durability/Uses**

Interior Flooring, Interior Walls, Kitchen Counters, Other Counters

# Flooring Application

Tile availability and the option of larger cut-to-size formats give you the custom flooring and backsplash possibilities you are looking for.

### Maintainance

Use DryTreat penatrating sealers to seal your stone, and Hannafin cleaners to keep it beautifully maintained. Some stones may benefit from the application of Enhance Plus. Click here to read more about DryTreat Sealers & Cleaners.

# **Notes**