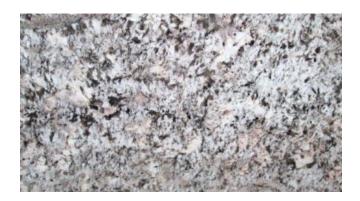

# **DALMATINE WHITE - CLEARANCE**

## Material

Granite

## Color

Beige, Grey, White