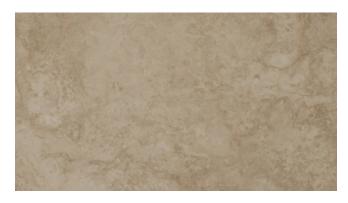

## DURANGO CROSS CUT

Material Travertine

**Color** Beige, Brown, Gold, Taupe, Rust

**Stock Finishes** Honed + Filled, Honed + Unfilled

Stock Sizes Slabs - 3cm, Slabs - 2cm, 12x12 Tile, 12x24 Tile

**Durability/Uses** Interior Flooring, Interior Walls, Other Counters