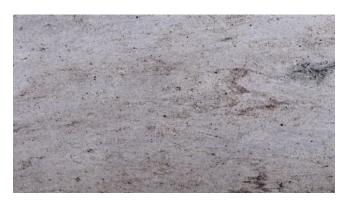

# **CREMA CHIFFON (ASTORIA) 3CM POLISHED**

# Material

Granite

# Color

Brown, Red, White

# **Stock Finishes**

Polished