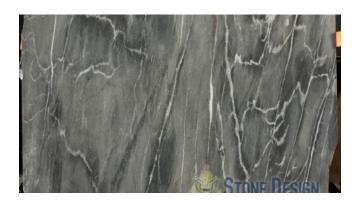

# **GRIGIO DARK VENATO - CLEARANCE**



# Material

Marble

## Color

Black, Grey, White

## **Stock Finishes**

Polished

#### **Stock Sizes**

Slabs - 2cm

# **Durability/Uses**

Interior Flooring, Interior Walls, Other Counters

# Flooring Application

Tile availability and the option of larger cut-to-size formats give you the custom flooring and backsplash possibilities you are looking for.

## Maintainance

Use DryTreat penatrating sealers to seal your stone, and Hannafin cleaners to keep it beautifully maintained. Some stones may benefit from the application of Enhance Plus. Click here to read more about DryTreat Sealers & DryTreat Sealers.

#### **Notes**