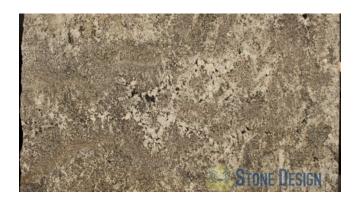

# STAR BEACH - CLEARANCE



# Material

Granite

#### Color

Brown, White, Taupe

### **Stock Finishes**

Polished

#### **Stock Sizes**

Slabs - 3cm

## **Durability/Uses**

Interior Flooring, Interior Walls, Kitchen Counters, Other Counters

## Flooring Application

Tile availability and the option of larger cut-to-size formats give you the custom flooring and backsplash possibilities you are looking for.

### Maintainance

Use DryTreat penatrating sealers to seal your stone, and Hannafin cleaners to keep it beautifully maintained. Some stones may benefit from the application of Enhance Plus. Click here to read more about DryTreat Sealers & DryTreat Sealers.

#### **Notes**