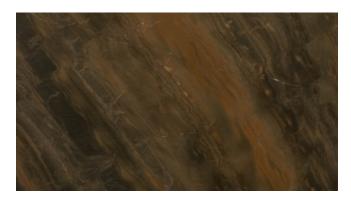

## **AMBER SANDS - CLEARANCE**

Material Quartzite

**Color** Brown, Red, Rust

Stock Finishes Polished

Stock Sizes Slabs - 3cm

**Durability/Uses** Interior Flooring, Interior Walls, Kitchen Counters, Other Counters