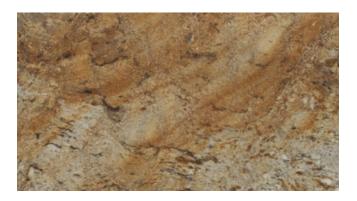

## **GOLDEN RIVER - CLEARANCE**



# Material Granite

### Color

Black, Brown, Taupe, Rust

### **Stock Finishes**

Polished

#### **Stock Sizes**

Slabs - 3cm

### **Durability/Uses**

Interior Flooring, Interior Walls, Kitchen Counters, Other Counters

### Flooring Application

Tile availability and the option of larger cut-to-size formats give you the custom flooring and backsplash possibilities you are looking for.

### Maintainance

Use DryTreat penatrating sealers to seal your stone, and Hannafin cleaners to keep it beautifully maintained. Some stones may benefit from the application of Enhance Plus. Click here to read more about DryTreat Sealers & DryTreat Sealers.

#### **Notes**