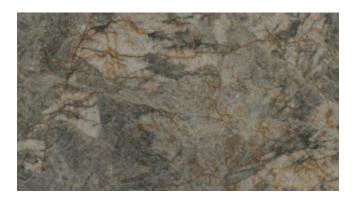

# **ELEGANT GRIS - CLEARANCE**

# Material

Quartzite

### Color

Beige, Brown, Rust