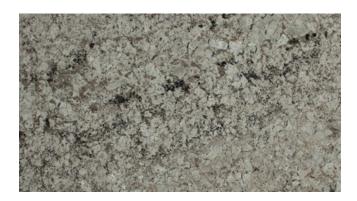

# **LATINUM - CLEARANCE**

# Material

Granite

## Color

Beige, Black, Brown, Grey