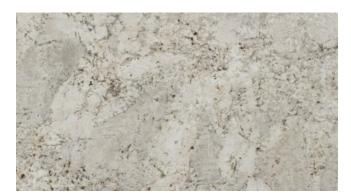

# **CANDESCENT WHITE - CLEARANCE**

### Material Granite

**Color** Grey, White, Taupe

Stock Finishes Polished

Stock Sizes Slabs - 3cm

**Durability/Uses** Interior Flooring, Interior Walls, Kitchen Counters, Other Counters