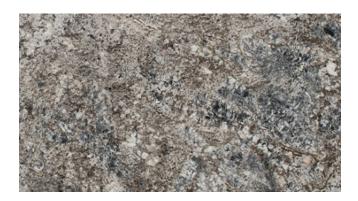

# **ASPEN BLUE - CLEARANCE**

# Material

Quartzite

#### Color

Black, Blue, Grey, Rust