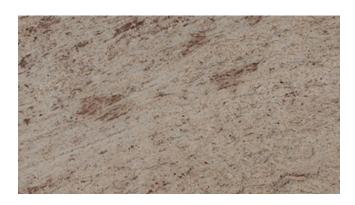

# SHIVAKASHI - CLEARANCE



# Material

Granite

#### Color

Beige, White, Rust

#### **Stock Finishes**

Not specified.

#### **Stock Sizes**

Slabs - 3cm

# **Durability/Uses**

Interior Flooring, Interior Walls, Kitchen Counters, Other Counters

# **Flooring Application**

Acceptable to be used on flooring applications. Cut-to-size for flooring applications from slab material.

#### Maintainance

Use DryTreat penatrating sealers to seal your stone, and Hannafin cleaners to keep it beautifully maintained. Some stones may benefit from the application of Enhance Plus. Click here to read more about DryTreat Sealers & Cleaners.

# **Notes**