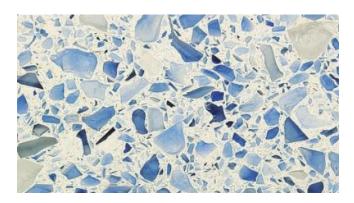

# **DENIM SKY - CLEARANCE**

#### Material

Recycled, Recycled Glass

#### Color

Blue, White

#### **Notes**

IceStone is a high performance product made from 100% recycled glass mixed with cement. IceStone can be used in nearly every application where stone can be used. Manufactured in Brooklyn, NY it is the only countertop surface that has achieved the illustrious Cradle to Cradle Gold Certification. Due to it\'s commitment to green building and location, IceStone can help you attain up to 8 LEED Points for your project.