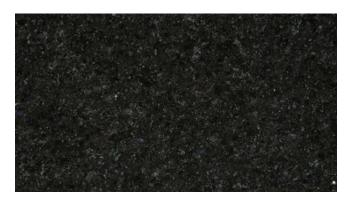

# **NEPTUNE EYES (ORION) - CLEARANCE**

## Material

Granite

## Color

Black, Blue