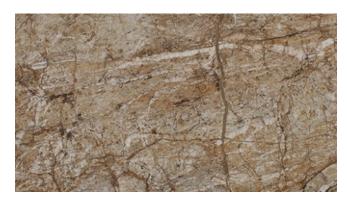

## **AMBER CREME - CLEARANCE**

Material Quartzite

**Color** Beige, Brown, Taupe, Rust

Stock Finishes Polished

Stock Sizes Slabs - 3cm

**Durability/Uses** Interior Flooring, Interior Walls, Kitchen Counters, Other Counters