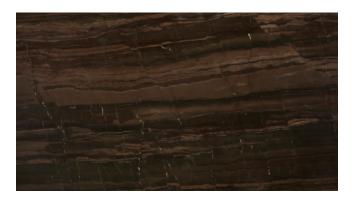

## **CHOCOLATE BAMBOO - CLEARANCE**

Material Quartzite

**Color** Brown, Purple

Stock Finishes Polished

Stock Sizes Slabs - 3cm

**Durability/Uses** Interior Flooring, Interior Walls, Kitchen Counters, Other Counters