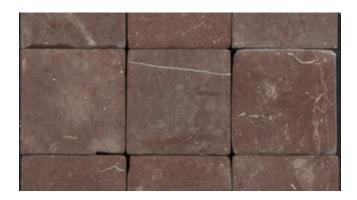

# **MERLOT CORINTHIAN - CLEARANCE**

# Material

Marble

# Color

Red

# **Stock Finishes**

Tumbled