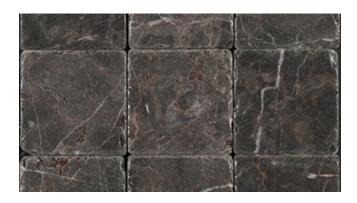

# **ORIENTAL CLASSIC CORINTHIAN - CLEARANCE**

# Material

Marble

## Color

Brown, Multicolor

## **Stock Finishes**

Tumbled