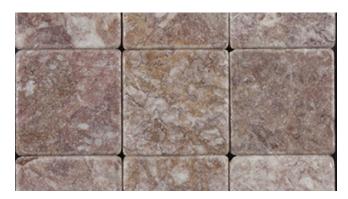

# **PINK CORINTHIAN - CLEARANCE**

## Material Marble

**Color** Red, White

### Stock Finishes Tumbled

**Stock Sizes** 12x12 Tile, Specialty tile sizes, Mesh / Mosaic / 4x4

**Durability/Uses** Interior Flooring, Interior Walls, Kitchen Counters, Other Counters