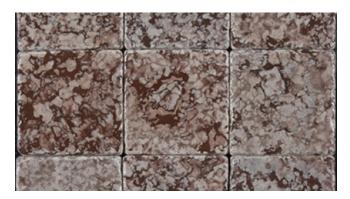

# **RED CORINTHIAN - CLEARANCE**

## Material Marble

**Color** Red, White

## Stock Finishes Tumbled

Stock Sizes 12x12 Tile, Specialty tile sizes, Mesh / Mosaic / 4x4

**Durability/Uses** Interior Flooring, Interior Walls, Kitchen Counters, Other Counters