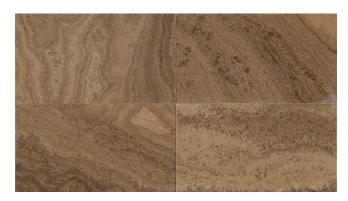

## **BRAZILIAN MAHOGANY - CLEARANCE**

Material Marble

**Color** Brown, Rust

Stock Finishes Polished

Stock Sizes 12x12 Tile

**Durability/Uses** Interior Flooring, Interior Walls, Other Counters