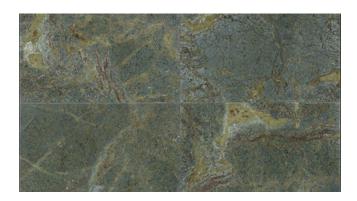

# **VERDE CHAMPAGNE - CLEARANCE**



# Material

Granite

## Color

Beige, Grey, Green, Rust

## **Stock Finishes**

Polished

#### **Stock Sizes**

12x12 Tile

## **Durability/Uses**

Interior Flooring, Interior Walls, Kitchen Counters, Other Counters

## Flooring Application

Tile availability and the option of larger cut-to-size formats give you the custom flooring and backsplash possibilities you are looking for.

## Maintainance

Use DryTreat penatrating sealers to seal your stone, and Hannafin cleaners to keep it beautifully maintained. Some stones may benefit from the application of Enhance Plus. Click here to read more about DryTreat Sealers & DryTreat Sealers.

## **Notes**