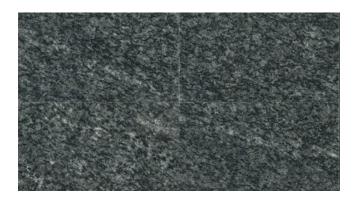

# **VERDE LAVRAS - CLEARANCE**

## Material

Granite

## Color

Black, Grey, Green