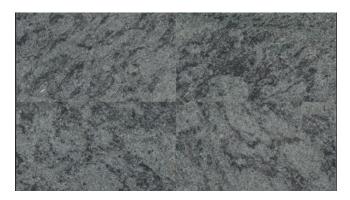

# **VERDE MARITAKA - CLEARANCE**

### Material Granite

**Color** Black, Grey, Green

Stock Finishes Brushed

Stock Sizes 12x12 Tile

**Durability/Uses** Interior Flooring, Interior Walls, Kitchen Counters, Other Counters