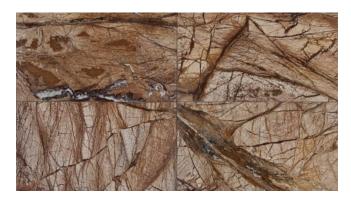

## **CAFE FOREST SANDSTONE - CLEARANCE**

Material Limestone

**Color** Brown, Gold, Grey, Multicolor, Pink, Red, Taupe, Rust

Stock Finishes Polished, Tumbled

Stock Sizes 12x12 Tile, Mesh / Mosaic / 4x4

**Durability/Uses** Interior Flooring, Interior Walls, Other Counters